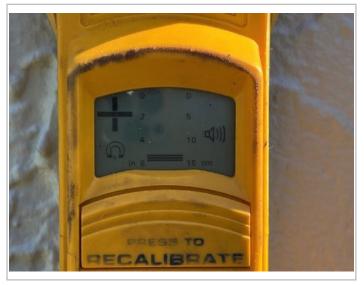

## **Uniform Mitigation Verification Inspection Form**

Maintain a copy of this form and any documentation provided with the insurance policy

| Inspection Date: 07/14/2023                                                                                                                                                                                                                                                                                                                                  |                                                                                                                                                                                                                                                                                                                                                                                                                                                                                                                                                                                                                                                                                                                                                                                                                                                                                                                                                                                                                                                                                                                                                                                                                                                                                                                                                                                                                                                                                                                                                                                                                                                                                                                                                                                                                                                                                                                                                                                                                                                                                                                                   |                                                         |                                                      |                                                 |                                              |  |  |  |
|--------------------------------------------------------------------------------------------------------------------------------------------------------------------------------------------------------------------------------------------------------------------------------------------------------------------------------------------------------------|-----------------------------------------------------------------------------------------------------------------------------------------------------------------------------------------------------------------------------------------------------------------------------------------------------------------------------------------------------------------------------------------------------------------------------------------------------------------------------------------------------------------------------------------------------------------------------------------------------------------------------------------------------------------------------------------------------------------------------------------------------------------------------------------------------------------------------------------------------------------------------------------------------------------------------------------------------------------------------------------------------------------------------------------------------------------------------------------------------------------------------------------------------------------------------------------------------------------------------------------------------------------------------------------------------------------------------------------------------------------------------------------------------------------------------------------------------------------------------------------------------------------------------------------------------------------------------------------------------------------------------------------------------------------------------------------------------------------------------------------------------------------------------------------------------------------------------------------------------------------------------------------------------------------------------------------------------------------------------------------------------------------------------------------------------------------------------------------------------------------------------------|---------------------------------------------------------|------------------------------------------------------|-------------------------------------------------|----------------------------------------------|--|--|--|
| Owner Information                                                                                                                                                                                                                                                                                                                                            |                                                                                                                                                                                                                                                                                                                                                                                                                                                                                                                                                                                                                                                                                                                                                                                                                                                                                                                                                                                                                                                                                                                                                                                                                                                                                                                                                                                                                                                                                                                                                                                                                                                                                                                                                                                                                                                                                                                                                                                                                                                                                                                                   |                                                         |                                                      |                                                 |                                              |  |  |  |
| Owner                                                                                                                                                                                                                                                                                                                                                        | Name: Village Brooke                                                                                                                                                                                                                                                                                                                                                                                                                                                                                                                                                                                                                                                                                                                                                                                                                                                                                                                                                                                                                                                                                                                                                                                                                                                                                                                                                                                                                                                                                                                                                                                                                                                                                                                                                                                                                                                                                                                                                                                                                                                                                                              | Contact Person:                                         |                                                      |                                                 |                                              |  |  |  |
| Addres                                                                                                                                                                                                                                                                                                                                                       | s: 3225-3227 Beneva Rd                                                                                                                                                                                                                                                                                                                                                                                                                                                                                                                                                                                                                                                                                                                                                                                                                                                                                                                                                                                                                                                                                                                                                                                                                                                                                                                                                                                                                                                                                                                                                                                                                                                                                                                                                                                                                                                                                                                                                                                                                                                                                                            |                                                         |                                                      | Home Phone:                                     |                                              |  |  |  |
| City: Sa                                                                                                                                                                                                                                                                                                                                                     | arasota                                                                                                                                                                                                                                                                                                                                                                                                                                                                                                                                                                                                                                                                                                                                                                                                                                                                                                                                                                                                                                                                                                                                                                                                                                                                                                                                                                                                                                                                                                                                                                                                                                                                                                                                                                                                                                                                                                                                                                                                                                                                                                                           | Zip:                                                    | 34232                                                | Work Phone:                                     |                                              |  |  |  |
| County                                                                                                                                                                                                                                                                                                                                                       | : Sarasota                                                                                                                                                                                                                                                                                                                                                                                                                                                                                                                                                                                                                                                                                                                                                                                                                                                                                                                                                                                                                                                                                                                                                                                                                                                                                                                                                                                                                                                                                                                                                                                                                                                                                                                                                                                                                                                                                                                                                                                                                                                                                                                        |                                                         |                                                      | Cell Phone: (941) 922                           | -0141                                        |  |  |  |
| Insuran                                                                                                                                                                                                                                                                                                                                                      | ce Company:                                                                                                                                                                                                                                                                                                                                                                                                                                                                                                                                                                                                                                                                                                                                                                                                                                                                                                                                                                                                                                                                                                                                                                                                                                                                                                                                                                                                                                                                                                                                                                                                                                                                                                                                                                                                                                                                                                                                                                                                                                                                                                                       |                                                         |                                                      | Policy #:                                       |                                              |  |  |  |
| Year of                                                                                                                                                                                                                                                                                                                                                      | <sup>`Home:</sup> 1979                                                                                                                                                                                                                                                                                                                                                                                                                                                                                                                                                                                                                                                                                                                                                                                                                                                                                                                                                                                                                                                                                                                                                                                                                                                                                                                                                                                                                                                                                                                                                                                                                                                                                                                                                                                                                                                                                                                                                                                                                                                                                                            | # of Stories: 2                                         | # of Stories: 2                                      |                                                 | Email: villagebrooke1@gmail.com              |  |  |  |
| NOTE: Any documentation used in validating the compliance or existence of each construction or mitigation attribute must accompany this form. At least one photograph must accompany this form to validate each attribute marked in questions 3 though 7. The insurer may ask additional questions regarding the mitigated feature(s) verified on this form. |                                                                                                                                                                                                                                                                                                                                                                                                                                                                                                                                                                                                                                                                                                                                                                                                                                                                                                                                                                                                                                                                                                                                                                                                                                                                                                                                                                                                                                                                                                                                                                                                                                                                                                                                                                                                                                                                                                                                                                                                                                                                                                                                   |                                                         |                                                      |                                                 |                                              |  |  |  |
| the                                                                                                                                                                                                                                                                                                                                                          | Building Code: Was the structure built in compliance with the Florida Building Code (FBC 2001 or later) OR for homes located in he HVHZ (Miami-Dade or Broward counties), South Florida Building Code (SFBC-94)?  A. Built in compliance with the FBC: Year Built 1979 For homes built in 2002/2003 provide a permit application with a date after 3/1/2002: Building Permit Application Date (MMDD/YYYY)/                                                                                                                                                                                                                                                                                                                                                                                                                                                                                                                                                                                                                                                                                                                                                                                                                                                                                                                                                                                                                                                                                                                                                                                                                                                                                                                                                                                                                                                                                                                                                                                                                                                                                                                        |                                                         |                                                      |                                                 |                                              |  |  |  |
| cov                                                                                                                                                                                                                                                                                                                                                          | ering identified.  2.1 Roof Covering Type:                                                                                                                                                                                                                                                                                                                                                                                                                                                                                                                                                                                                                                                                                                                                                                                                                                                                                                                                                                                                                                                                                                                                                                                                                                                                                                                                                                                                                                                                                                                                                                                                                                                                                                                                                                                                                                                                                                                                                                                                                                                                                        | Permit Application Date                                 | FBC or MDC<br>Product Approval #                     | Year of Original Installation or<br>Replacement | No Information<br>Provided for<br>Compliance |  |  |  |
|                                                                                                                                                                                                                                                                                                                                                              | 1. Asphalt/Fiberglass Shingle                                                                                                                                                                                                                                                                                                                                                                                                                                                                                                                                                                                                                                                                                                                                                                                                                                                                                                                                                                                                                                                                                                                                                                                                                                                                                                                                                                                                                                                                                                                                                                                                                                                                                                                                                                                                                                                                                                                                                                                                                                                                                                     | /                                                       |                                                      |                                                 |                                              |  |  |  |
|                                                                                                                                                                                                                                                                                                                                                              | 2. Concrete/Clay Tile                                                                                                                                                                                                                                                                                                                                                                                                                                                                                                                                                                                                                                                                                                                                                                                                                                                                                                                                                                                                                                                                                                                                                                                                                                                                                                                                                                                                                                                                                                                                                                                                                                                                                                                                                                                                                                                                                                                                                                                                                                                                                                             |                                                         |                                                      |                                                 |                                              |  |  |  |
|                                                                                                                                                                                                                                                                                                                                                              | 3. Metal                                                                                                                                                                                                                                                                                                                                                                                                                                                                                                                                                                                                                                                                                                                                                                                                                                                                                                                                                                                                                                                                                                                                                                                                                                                                                                                                                                                                                                                                                                                                                                                                                                                                                                                                                                                                                                                                                                                                                                                                                                                                                                                          | 4/11/14                                                 | 14 126139 00                                         |                                                 |                                              |  |  |  |
|                                                                                                                                                                                                                                                                                                                                                              | 4. Built Up                                                                                                                                                                                                                                                                                                                                                                                                                                                                                                                                                                                                                                                                                                                                                                                                                                                                                                                                                                                                                                                                                                                                                                                                                                                                                                                                                                                                                                                                                                                                                                                                                                                                                                                                                                                                                                                                                                                                                                                                                                                                                                                       |                                                         |                                                      |                                                 |                                              |  |  |  |
|                                                                                                                                                                                                                                                                                                                                                              | 5. Membrane                                                                                                                                                                                                                                                                                                                                                                                                                                                                                                                                                                                                                                                                                                                                                                                                                                                                                                                                                                                                                                                                                                                                                                                                                                                                                                                                                                                                                                                                                                                                                                                                                                                                                                                                                                                                                                                                                                                                                                                                                                                                                                                       | 4/11/14                                                 | 14 126139 00                                         |                                                 |                                              |  |  |  |
|                                                                                                                                                                                                                                                                                                                                                              | 6. Other                                                                                                                                                                                                                                                                                                                                                                                                                                                                                                                                                                                                                                                                                                                                                                                                                                                                                                                                                                                                                                                                                                                                                                                                                                                                                                                                                                                                                                                                                                                                                                                                                                                                                                                                                                                                                                                                                                                                                                                                                                                                                                                          |                                                         |                                                      |                                                 |                                              |  |  |  |
|                                                                                                                                                                                                                                                                                                                                                              | A. All roof coverings listed above meet the FBC with a FBC or Miami-Dade Product Approval listing current at time of installation OR have a roofing permit application date on or after 3/1/02 OR the roof is original and built in 2004 or later.  B. All roof coverings have a Miami-Dade Product Approval listing current at time of installation OR (for the HVHZ only) a roofing permit application after 9/1/1994 and before 3/1/2002 OR the roof is original and built in 1997 or later.  C. One or more roof coverings do not meet the requirements of Answer "A" or "B".  D. No roof coverings meet the requirements of Answer "A" or "B".  Roof Deck Attachment: What is the weakest form of roof deck attachment?  A. Plywood/Oriented strand board (OSB) roof sheathing attached to the roof truss/rafter (spaced a maximum of 24" inches o.c.) by staples or 6d nails spaced at 6" along the edge and 12" in the fieldOR- Batten decking supporting wood shakes or wood shinglesOR- Any system of screws, nails, adhesives, other deck fastening system or truss/rafter (spaced a maximum of 24"inches o.c.) by 8d common nails spaced a maximum of 12" inches in the fieldOR- Any system of screws, nails, adhesives, other deck fastening system or truss/rafter spacing that is shown to have an equivalent or greater resistance 8d nails spaced a maximum of 12 inches in the field or has a mean uplift resistance of at least 103 psf.  C. Plywood/OSB roof sheathing with a minimum thickness of 7/16"inch attached to the roof truss/rafter (spaced a maximum of 24"inches o.c.) by 8d common nails spaced a maximum of 6" inches in the fieldOR- Dimensional lumber/Tongue & Groove                                                                                                                                                                                                                                                                                                                                                                                                                        |                                                         |                                                      |                                                 |                                              |  |  |  |
| Inspect                                                                                                                                                                                                                                                                                                                                                      | 24"inches o.c.) by 8d common decking with a minimum of 2 r<br>Any system of screws, nails, actors Initials TG Property Additional of the common street, and the com | nails per board (or 1 nail<br>dhesives, other deck fast | per board if each board<br>tening system or truss/ra | is equal to or less than 6 in                   | nches in width)OR-                           |  |  |  |
|                                                                                                                                                                                                                                                                                                                                                              |                                                                                                                                                                                                                                                                                                                                                                                                                                                                                                                                                                                                                                                                                                                                                                                                                                                                                                                                                                                                                                                                                                                                                                                                                                                                                                                                                                                                                                                                                                                                                                                                                                                                                                                                                                                                                                                                                                                                                                                                                                                                                                                                   |                                                         |                                                      |                                                 |                                              |  |  |  |